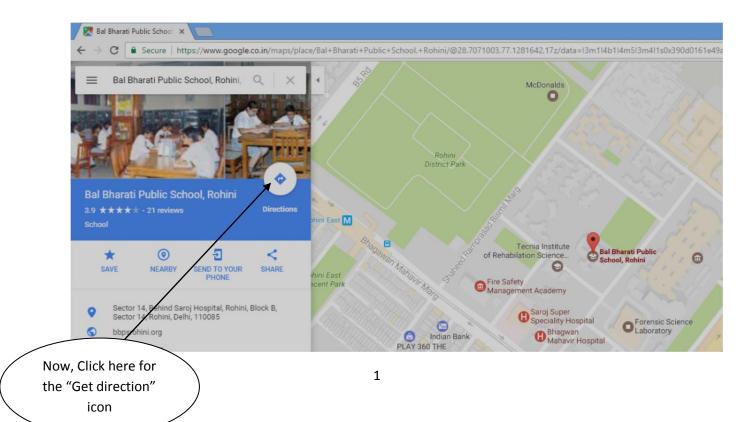

## **BAL BHARATI PUBLIC SCHOOL, ROHINI**

How to measure a distance from your residence to Bal Bharati Public School, Rohini Delhi-110085.(radial distance)

- 1. Open Google Map Google Map. http://maps.google.co.in/
- 2. Type Bal Bharati Public School, Rohini in Search Google Map Menu like.