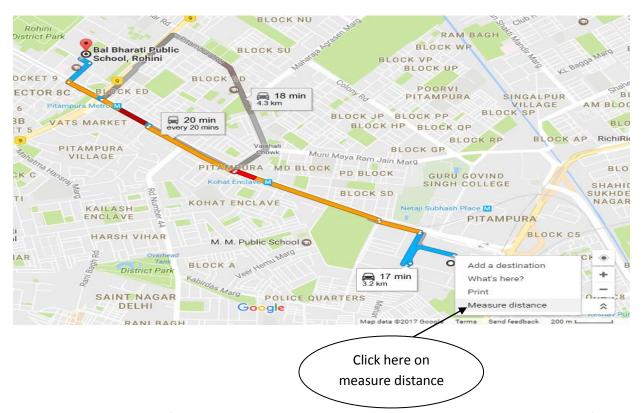

## **BAL BHARATI PUBLIC SCHOOL, ROHINI**

5. After right clickng on your destination point, click the measure distance

6. Now Click at the circle of Bal Bharati Public School, Rohini (A Line will appear joining two circles)