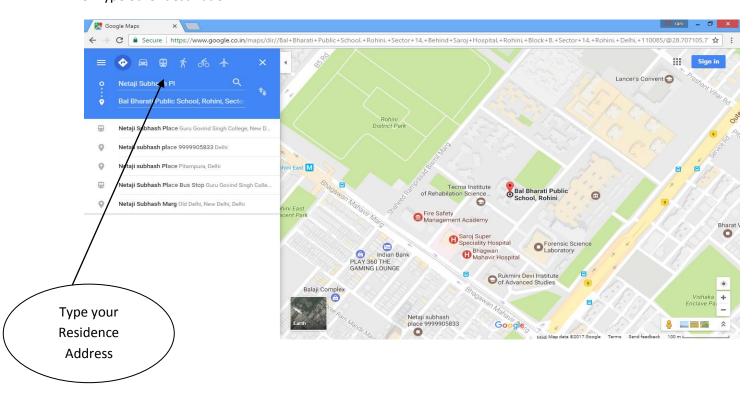

## BAL BHARATI PUBLIC SCHOOL, ROHINI

3. Type other destination.

4. Typed destination comes highlighted in Map with circle, Right click on this Circle