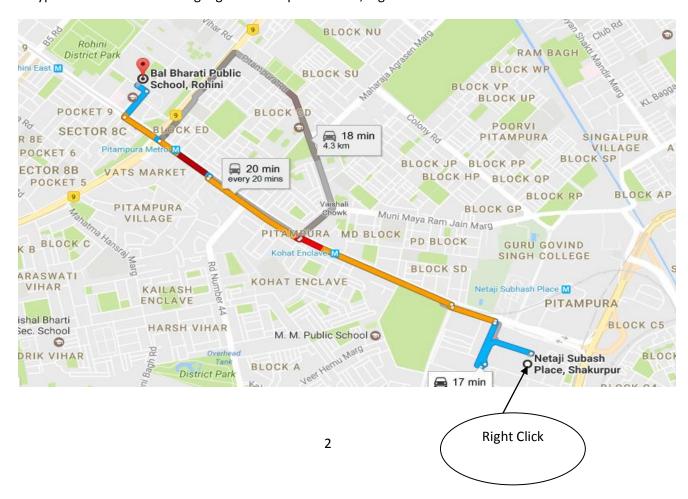

## BAL BHARATI PUBLIC SCHOOL, ROHINI

3. Type other destination.

4. Typed destination comes highlighted in Map with circle, Right click on this Circle

## **BAL BHARATI PUBLIC SCHOOL, ROHINI**

5. After right clickng on your destination point, click the measure distance

6. Now Click at the circle of Bal Bharati Public School, Rohini (A Line will appear joining two circles)