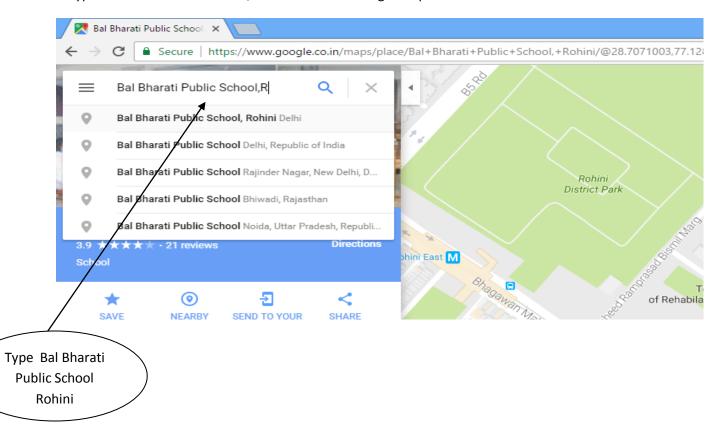

## **BAL BHARATI PUBLIC SCHOOL, ROHINI**

How to measure a distance from your residence to Bal Bharati Public School, Rohini Delhi-110085.(radial distance)

- 1. Open Google Map Google Map. http://maps.google.co.in/
- 2. Type Bal Bharati Public School, Rohini in Search Google Map Menu like.