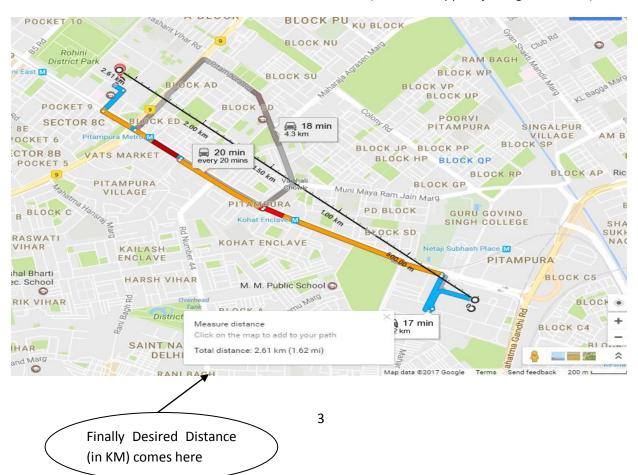

## **BAL BHARATI PUBLIC SCHOOL, ROHINI**

5. After right clickng on your destination point, click the measure distance

6. Now Click at the circle of Bal Bharati Public School, Rohini (A Line will appear joining two circles)